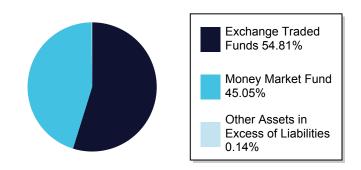

-------------------------------|-----------------------------------------------------------|
| Cargile Fund                 | \$77                              | 1.58%                                                     |
| Fund Statistics              |                                   |                                                           |
| Net Assets (\$)              |                                   | \$14,971,942                                              |
| Number of Portfolio Holdings | 3                                 | 2                                                         |
| Portfolio Turnover Rate (%)  |                                   | 204%                                                      |

# What did the Fund invest in? Sectors (as % of net assets)



### Availability of Additional Information about the Fund

For additional information about the Fund, including its Prospectus, Statement of Additional Information, financial statements, holdings and proxy information, please visit https://www.cargilefund.com/literature.